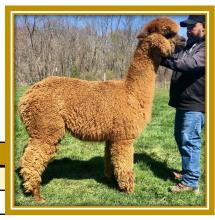

| 3.8   | 1.1   | 53.5 | 4.5  | 9.9  |
| 2021 EPDs | -1.44 | -0.59 | -5.06 | 3.66 | 1.30 | 0.62 |





#### 43. Snowmass Velvetina (N)

Sire: Snowmass Majestic Paramount Dam: Snowmass Crystal Velvet

DOB: 7/19/20

Color: LB Recent Wt: 153.0

**Service Sire: Snowmass Royal Wave** 

Color Genotype: Ee Aa1 Status: Confirmed

Service Sire: Accoyo

**America Morpheus** 

Status: Breeding Due Date: TBD

Color Genotype: ee AA

| Color Genoty | Due Date: 6/12/23 |       |       |      |       |      |
|--------------|-------------------|-------|-------|------|-------|------|
|              | AFD               | SD    | %>30  | Curv | SL    | FW   |
| 22 Grid Hist | 25.0              | 4.8   | 11.2  | 45.5 | 4.5   | 7.4  |
| 2021 EPDs    | -0.36             | -0.12 | -1.88 | 3.74 | -3.73 | 0.40 |





#### 44. Snowmass Mystical Duet (C)

Sire: Snowmass Matrix Ovation Dam: Snowmass Legendary Love

DOB: 10/13/20

Color: WH Recent Wt: 130.3

Color Genotype: ee AA

|              | AFD  | SD  | %>30 | Curv | SL  | FW  |
|--------------|------|-----|------|------|-----|-----|
| 22 Grid Hist | 19.7 | 4.1 | 1.3  | 46.8 | 5.5 | 8.1 |
| 2021 EPDs    | NA   | NA  | NA   | NA   | NA  | NA  |





#### 45. Snowmass Loro Wishes (C)

Sire: Snowmass Loro Piana Dam: Snowmasss Heaven's Wishes

DOB: 8/18/20

Color: WH Recent Wt: 120.3 Color Genotype: ee AA

Service Sire: Snowmass Ring of Legends Color Genotype: ee AA

Status: Confirmed Due Date: 5/7/23

|              | AFD  | SD  | %>30 | Curv | SL  | FW  |
|--------------|------|-----|------|------|-----|-----|
| 22 Grid Hist | 20.3 | 4.1 | 1.8  |