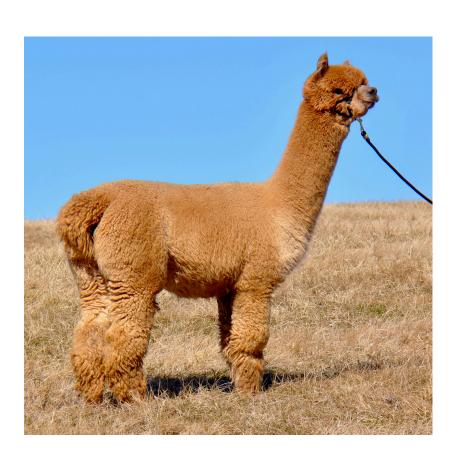

# The 2022 Bred Maiden Sale

We are excited to offer you 54 females in this year's bred maiden sale. As was the case in our first bred maiden sale last year, we will sell a maximum of half of these females during the sale period. This ensures that whether you are the first or last buyer to purchase an animal in the sale, you will select from a deep pool of animals with superior genetics. *Unlike last year, this year's sale begins with your receipt of this catalog*. If you see an animal you would like to own, you can purchase it right away. Our contact information appears on the last page of this catalog.

The females offered are currently being exposed or confirmed bred to our top herdsires, including the 2022 and 2019 AOA Supreme National Champions Snowmass D'Angelo and Snowmass Global Solutions, Judges' Choice Winners Snowmass Lovers Spartan and Snowmass Divine Majesty, and the sire of the high-selling animal in this year's Parade of Champions auction, Snowmass Smokin Waves, among many others. We are committed to offering you our best genetics. Thank you for your consideration of the lovely females in this year's sale.