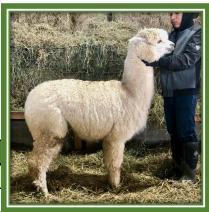

#### 2. Snowmass Bridal Delight (C)

Sire: Snowmass Boutineer

Dam: Snowmass Samurai's Delight

DOB: 10/2/20

Color: BG Recent Wt: 136.7 Color Genotype: ee AA

Service Sire: Snowmass D'Angelo

Color Genotype: ee AA

Status: Breeding Due Date: TBD

|              | AFD  | SD  | %>30 | Curv | SL  | FW   |
|--------------|------|-----|------|------|-----|------|
| 22 Grid Hist | 21.7 | 4.4 | 3.4  | 48.2 | 6.0 | 10.1 |
| 2021 EPDs    | NA   | NA  | NA   | NA   | NA  | NA   |