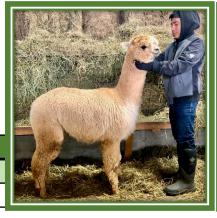

#### 2. Snowmass Bridal Delight (C)

Sire: Snowmass Boutineer

Dam: Snowmass Samurai's Delight

DOB: 10/2/20

Color: BG Recent Wt: 136.7 Color Genotype: ee AA

Service Sire: Snowmass D'Angelo

Color Genotype: ee AA

Status: Breeding Due Date: TBD

|              | AFD  | SD  | %>30 | Curv | SL  | FW   |
|--------------|------|-----|------|------|-----|------|
| 22 Grid Hist | 21.7 | 4.4 | 3.4  | 48.2 | 6.0 | 10.1 |
| 2021 EPDs    | NA   | NA  | NA   | NA   | NA  | NA   |