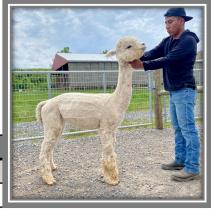

### 1. Snowmass Tahitian Song Bird (C)

Sire: Snowmass Rock Solid Dam: Snowmass Magic Sunset XX

DOB: 9/22/20 Color: MB Recent Wt: 135.5

Color Genotype: EE Aa3

Service Sire: Snowmass **Enchanted Wave** 

Color Genotype: Ee Aa1 Status: Confirmed Due Date: 5/14/23

|           | AFD  | SD  | %>30 | Curv | SL  | FW  |
|-----------|------|-----|------|------|-----|-----|
| Grid Hist | 20.7 | 4.5 | 3.7  | 51.5 | 4.0 | 9.8 |
| 2021 EPDs | NA   | NA  | NA   | NA   | NA  | NA  |