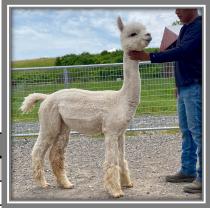

te: TBD

Color Genotype: ee AA

| Color Genoty | Due Date: 6/12/23 |       |       |      |       |      |
|--------------|-------------------|-------|-------|------|-------|------|
|              | AFD               | SD    | %>30  | Curv | SL    | FW   |
| 22 Grid Hist | 25.0              | 4.8   | 11.2  | 45.5 | 4.5   | 7.4  |
| 2021 EPDs    | -0.36             | -0.12 | -1.88 | 3.74 | -3.73 | 0.40 |





#### 44. Snowmass Mystical Duet (C)

Sire: Snowmass Matrix Ovation Dam: Snowmass Legendary Love

DOB: 10/13/20

Color: WH Recent Wt: 130.3

Color Genotype: ee AA

|              | AFD  | SD  | %>30 | Curv | SL  | FW  |
|--------------|------|-----|------|------|-----|-----|
| 22 Grid Hist | 19.7 | 4.1 | 1.3  | 46.8 | 5.5 | 8.1 |
| 2021 EPDs    | NA   | NA  | NA   | NA   | NA  | NA  |





#### 45. Snowmass Loro Wishes (C)

Sire: Snowmass Loro Piana Dam: Snowmasss Heaven's Wishes

DOB: 8/18/20

Color: WH Recent Wt: 120.3 Color Genotype: ee AA

Service Sire: Snowmass Ring of Legends Color Genotype: ee AA

Status: Confirmed Due Date: 5/7/23

|              | AFD  | SD  | %>30 | Curv | SL  | FW  |
|--------------|------|-----|------|------|-----|-----|
| 22 Grid Hist | 20.3 | 4.1 | 1.8  | 56.4 | 4.5 | 7.6 |
| 2021 EPDs    | NA   | NA  | NA   | NA   | NA  | NA  |





#### 46. Snowmass XXXtremely Enchanting (C)

Sire: Snowmass Enchanted Wave Dam: Snowmass Bellisimas Bell

DOB: 7/13/20
Color: DRG Recent Wt: 106

Color: DRG Recent Wt: 106.0 Color Genotype: Ee a1a3

Service Sire: Snowmass
Majestic Paramount
Color Genotype: Ee Aa3
Status: Breeding

Due Date: TBD

|