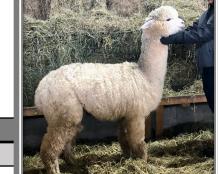

### 1. Snowmass Tahitian Song Bird (C)

Sire: Snowmass Rock Solid Dam: Snowmass Magic Sunset XX

DOB: 9/22/20 Color: MB Recent Wt: 135.5

Color Genotype: EE Aa3

Service Sire: Snowmass **Enchanted Wave** 

Color Genotype: Ee Aa1 Status: Confirmed Due Date: 5/14/23

|           | AFD  | SD  | %>30 | Curv | SL  | FW  |
|-----------|------|-----|------|------|-----|-----|
| Grid Hist | 20.7 | 4.5 | 3.7  | 51.5 | 4.0 | 9.8 |
| 2021 EPDs | NA   | NA  | NA   | NA   | NA  | NA  |