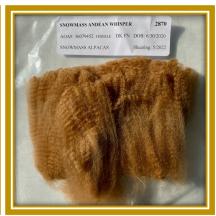

#### 19. Snowmass Andean Whisper (C)

Sire: Snowmass Andean Velvet

Dam: Snowmass Elite Whisper

Divine Majesty

Dam: Snowmass Elite Whisper DOB: 6/30/20

DOB: 6/30/20 Color Genotype: Ee AA
Color: DF Recent Wt: 110.5 Status: Confirmed
Color Genotype: Ee AA Due Date: 4/27/23

|              | AFD   | SD    | %>30  | Curv | SL    | FW    |
|--------------|-------|-------|-------|------|-------|-------|
| 22 Grid Hist | 18.0  | 3.8   | 0.5   | 51.1 | 4.5   | 7.8   |
| 2021 EPDs    | -2.22 | -0.50 | -5.60 | 5.76 | -5.83 | -0.08 |