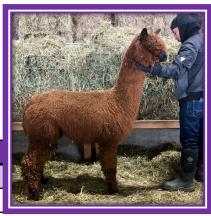

### 1. Snowmass Tahitian Song Bird (C)

Sire: Snowmass Rock Solid Dam: Snowmass Magic Sunset XX

DOB: 9/22/20 Color: MB Recent Wt: 135.5

Color Genotype: EE Aa3

Service Sire: Snowmass **Enchanted Wave** 

Color Genotype: Ee Aa1 Status: Confirmed Due Date: 5/14/23