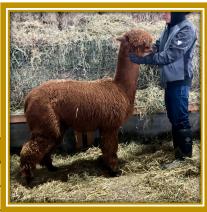

#### 28. Snowmass Waves of Hope (C)

Sire: Snowmass Enchanted Wave Dam: Snowmass Velvet Hope

DOB: 8/20/20

Color: MB Recent Wt: 125.9 Color Genotype: EE AA Service Sire: Global Solutions Color Genotype: ee AA

Status: Breeding

Due Date: TBD

|              | AFD  | SD  | %>30 | Curv | SL  | FW  |
|--------------|------|-----|------|------|-----|-----|
| 22 Grid Hist | 27.7 | 5.5 | 28.4 | 43.9 | 4.0 | 8.2 |
| 2021 EPDs    | NA   | NA  | NA   | NA   | NA  | NA  |