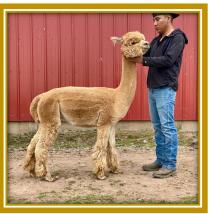

# The 2022 Bred Maiden Sale

We are excited to offer you 54 females in this year's bred maiden sale. As was the case in our first bred maiden sale last year, we will sell a maximum of half of these females during the sale period. This ensures that whether you are the first or last buyer to purchase an animal in the sale, you will select from a deep pool of animals with superior genetics. *Unlike last year, this year's sale begins with your receipt of this catalog*. If you see an animal you would like to own, you can purchase it right away. Our contact information appears on the last page of this catalog.

The females offered are currently being exposed or confirmed bred to our top herdsires, including the 2022 and 2019 AOA Supreme National Champions Snowmass D'Angelo and Snowmass Global Solutions, Judges' Choice Winners Snowmass Lovers Spartan and Snowmass Divine Majesty, and the sire of the high-selling animal in this year's Parade of Champions auction, Snowmass Smokin Waves, among many others. We are committed to offering you our best genetics. Thank you for your consideration of the lovely females in this year's sale.