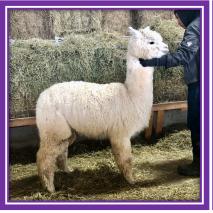

#### 15. Snowmass Snow Queen (C)

Sire: Snowmass Flite Monarch Dam: Amber Autumn White Snowflakes

DOB: 8/13/20

Color: WH Recent Wt: 145.9 Color Genotype: NA

SD %>30 Curv SL FW AFD 22 Grid Hist 22.4 4.9 6.7 49.3 6.0 11.6 2021 EPDs NA NA NA NA NA NA

**Service Sire: Accoyo** America Shogun's Samurai

Color Genotype: ee AA Status: Breeding Due Date: TBD