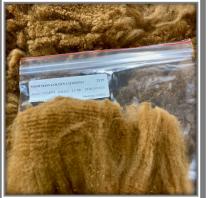

#### 52. Snowmass Skye Song (C)

Sire: Snowmass Velvet Legacy XX

Dam: Snowmass Skye

DOB: 9/17/20 Color: LB Recent Wt: 135.9

Color: LB Recent Wt: 135.9

Service Sire: Snowmass Royal Impact

Color Genotype: ee Aa1

Status: Confirmed Due Date: 5/8/22

|              | AFD  | SD  | %>30 | Curv | SL  | FW  |
|--------------|------|-----|------|------|-----|-----|
| 22 Grid Hist | 19.9 | 4.0 | 1.4  | 49.3 | 3.5 | 7.1 |
| 2021 EPDs    | NA   | NA  | NA   | NA   | NA  | NA  |