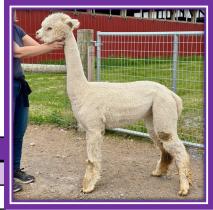

#### 2. Snowmass Bridal Delight (C)

Sire: Snowmass Boutineer

Dam: Snowmass Samurai's Delight

DOB: 10/2/20

Color: BG Recent Wt: 136.7 Color Genotype: ee AA

Service Sire: Snowmass D'Angelo

Color Genotype: ee AA

Status: Breeding Due Date: TBD

|              | AFD  | SD  | %>30 | Curv | SL  | FW   |
|--------------|------|-----|------|------|-----|------|
| 22 Grid Hist | 21.7 | 4.4 | 3.4  | 48.2 | 6.0 | 10.1 |
| 2021 EPDs    | NA   | NA  | NA   | NA   | NA  | NA   |