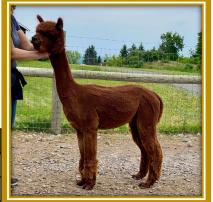

### 1. Snowmass Tahitian Song Bird (C)

Sire: Snowmass Rock Solid Dam: Snowmass Magic Sunset XX

DOB: 9/22/20 Color: MB Recent Wt: 135.5

Color Genotype: EE Aa3

Service Sire: Snowmass **Enchanted Wave** 

Color Genotype: Ee Aa1 Status: Confirmed Due Date: 5/14/23

|           | AFD  | SD  | %>30 | Curv | SL  | FW  |
|-----------|------|-----|------|------|-----|-----|
| Grid Hist | 20.7 | 4.5 | 3.7  | 51.5 | 4.0 | 9.8 |
| 2021 EPDs | NA   | NA  | NA   | NA   | NA  | NA  |