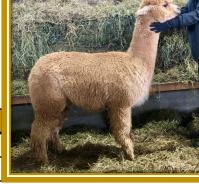

#### 18. Snowmass Whispering Symphony (C)

Sire: Snowmass Elite Symphony Dam: Snowmass Golden Whisper

DOB: 7/24/20

Color: MF Recent Wt: 129.0 Color Genotype: Ee AA

AFD SD %>30 Curv SL FW 22 Grid Hist 21.3 3.9 1.9 47.2 5.0 9.3 2021 EPDs -1.75 -0.53--4.91 4.05 -1.87 0.44

Service Sire: Snowmass **Polar Challenge** 

Color Genotype: ee Aa1

Status: Breeding Due Date: TBD