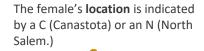

### 1. Snowmass Tahitian Song Bird (C)

Sire: Snowmass Rock Solid Dam: Snowmass Magic Sunset XX

DOB: 9/22/20 Color: MB Recent Wt: 135.5

Color Genotype: EE Aa3

Service Sire: Snowmass **Enchanted Wave** 

Color Genotype: Ee Aa1 Status: Confirmed Due Date: 5/14/23

|           | AFD  | SD  | %>30 | Curv | SL  | FW  |
|-----------|------|-----|------|------|-----|-----|
| Grid Hist | 20.7 | 4.5 | 3.7  | 51.5 | 4.0 | 9.8 |
| 2021 EPDs | NA   | NA  | NA   | NA   | NA  | NA  |