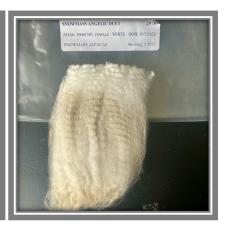

### 1. Snowmass Tahitian Song Bird (C)

Sire: Snowmass Rock Solid Dam: Snowmass Magic Sunset XX

DOB: 9/22/20 Color: MB Recent Wt: 135.5

Color Genotype: EE Aa3

Service Sire: Snowmass **Enchanted Wave** 

Color Genotype: Ee Aa1 Status: Confirmed Due Date: 5/14/23

|           | AFD  | SD  | %>30 | Curv | SL  | FW  |
|-----------|------|-----|------|------|-----|-----|
| Grid Hist | 20.7 | 4.5 | 3.7  | 51.5 | 4.0 | 9.8 |
| 2021 EPDs | NA   | NA  | NA   | NA   | NA  | NA  |