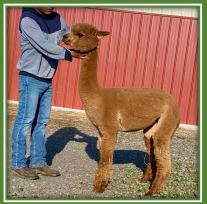

#### 24. Snowmass Golden Grace (C)

Sire: Snowmass Majestic Paramount Dam: Snowmass Velvet Gold

DOB: 10/19/20

Color: DF Recent Wt: 146.4 Color Genotype: Ee AA

Service Sire: Snowmass Conopa's Fortune Color Genotype: EE Aa2

Status: Breeding Due Date: TBD

|              | AFD  | SD  | %>30 | Curv | SL  | FW  |
|--------------|------|-----|------|------|-----|-----|
| 22 Grid Hist | 21.0 | 4.8 | 3.5  | 52.6 | 5.0 | 8.3 |
| 2021 EPDs    | NA   | NA  | NA   | NA   | NA  | NA  |