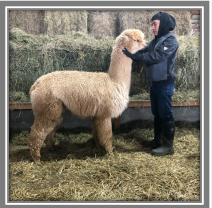

### 1. Snowmass Tahitian Song Bird (C)

Sire: Snowmass Rock Solid Dam: Snowmass Magic Sunset XX

DOB: 9/22/20 Color: MB Recent Wt: 135.5

Color Genotype: EE Aa3

Service Sire: Snowmass **Enchanted Wave** 

Color Genotype: Ee Aa1 Status: Confirmed Due Date: 5/14/23

|           | AFD  | SD  | %>30 | Curv | SL  | FW  |
|-----------|------|-----|------|------|-----|-----|
| Grid Hist | 20.7 | 4.5 | 3.7  | 51.5 | 4.0 | 9.8 |
| 2021 EPDs | NA   | NA  | NA   | NA   | NA  | NA  |