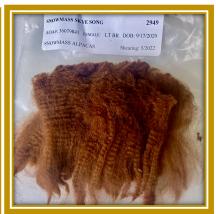

#### 52. Snowmass Skye Song (C)

Sire: Snowmass Velvet Legacy XX

Dam: Snowmass Skye

DOB: 9/17/20 Color: LB Recent Wt: 135.9

Color: LB Recent Wt: 135.9

Service Sire: Snowmass Royal Impact

Color Genotype: ee Aa1

Status: Confirmed Due Date: 5/8/22

|              | AFD  | SD  | %>30 | Curv | SL  | FW  |
|--------------|------|-----|------|------|-----|-----|
| 22 Grid Hist | 19.9 | 4.0 | 1.4  | 49.3 | 3.5 | 7.1 |
| 2021 EPDs    | NA   | NA  | NA   | NA   | NA  | NA  |