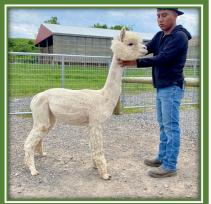

mass Lover's Spartan Color Genotype: Ee AA

Status: Breeding Due Date: TBD

Service Sire: Accoyo

**America Morpheus** 

Status: Confirmed

Due Date: 5//14/23

Color Genotype: ee AA

|              | AFD  | SD  | %>30 | Curv | SL  | FW  |
|--------------|------|-----|------|------|-----|-----|
| 22 Grid Hist | 20.7 | 4.2 | 1.9  | 49.6 | 4.0 | 7.4 |
| 2021 EPDs    | NA   | NA  | NA   | NA   | NA  | NA  |





### 51. Snowmass Crystal Marvel (C)

Sire: Snowmass Elite Monarch Dam: Snowmass Legends Vintage

DOB: 10/18/20

Color: WH Recent Wt: 106.4

Color Genotype: ee AA

|              | AFD  | SD  | %>30 | Curv | SL  | FW  |
|--------------|------|-----|------|------|-----|-----|
| 22 Grid Hist | 20.2 | 4.6 | 2.0  | 48.6 | 5.0 | 5.7 |
| 2021 EPDs    | NA   | NA  | NA   | NA   | NA  | NA  |





#### 52. Snowmass Skye Song (C)

Sire: Snowmass Velvet Legacy XX

Dam: Snowmass Skye

DOB: 9/17/20 Color: LB Recent Wt: 135.9

Color: LB Recent Wt: 135.9

Service Sire: Snowmass Royal Impact

Color Genotype: ee Aa1

Status: Confirmed Due Date: 5/8/22

|              | AFD  | SD  | %>30 | Curv | SL  | FW  |
|--------------|------|-----|------|------|-----|-----|
| 22 Grid Hist | 19.9 | 4.0 | 1.4  | 49.3 | 3.5 | 7.1 |
| 2021 EPDs    | NA   | NA  | NA   | NA   | NA  | NA  |





#### 53. Snowmass Golden Charisma (C)

Sire: Snowmass Orogold
Dam: Snowmass Velvet Charisma

DOB: 9/9/20

Color: LB Recent Wt: 147.0 Color Genotype: EE AA Service Sire: Snowmass Enchanted Wave Color Genotype: Ee Aa1

Status: Confirmed
Due Date: 5/2/22

|              | AFD  | SD  | %>30 | Curv | SL  | FW  |
|-----