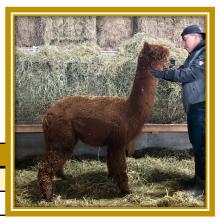

### 1. Snowmass Tahitian Song Bird (C)

Sire: Snowmass Rock Solid Dam: Snowmass Magic Sunset XX

DOB: 9/22/20 Color: MB Recent Wt: 135.5

Color Genotype: EE Aa3

Service Sire: Snowmass **Enchanted Wave** 

Color Genotype: Ee Aa1 Status: Confirmed Due Date: 5/14/23

|           | AFD  | SD  | %>30 | Curv | SL  | FW  |
|-----------|------|-----|------|------|-----|-----|
| Grid Hist | 20.7 | 4.5 | 3.7  | 51.5 | 4.0 | 9.8 |
| 2021 EPDs | NA   | NA  | NA   | NA   | NA  | NA  |