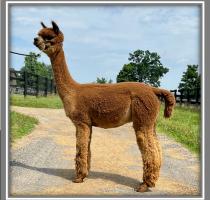

#### 14. Snowmass Golden Sunset XX (C)

Sire: Snowmass Orogold Dam: Snowmass Luminous Sunset XX

DOB: 7/15/20

Color: MF Recent Wt: 122.2

Color Genotype: Ee Aa2

Service Sire: Snowmass **Enchanted Wave** Color Genotype: Ee Aa1 Status: Confirmed Due Date: 5/14/23

|              | AFD   | SD    | %>30  | Curv | SL    | FW   |
|--------------|-------|-------|-------|------|-------|------|
| 22 Grid Hist | 24.8  | 5.1   | 10.8  | 41.6 | 4.5   | 8.8  |
| 2021 EPDs    | -1.81 | -0.38 | -4.49 | 5.06 | -4.53 | 0.41 |