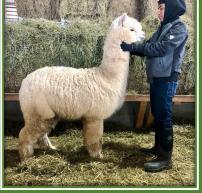

### 1. Snowmass Tahitian Song Bird (C)

Sire: Snowmass Rock Solid Dam: Snowmass Magic Sunset XX

DOB: 9/22/20 Color: MB Recent Wt: 135.5

Color Genotype: EE Aa3

Service Sire: Snowmass **Enchanted Wave** 

Color Genotype: Ee Aa1 Status: Confirmed Due Date: 5/14/23

|           | AFD  | SD  | %>30 | Curv | SL  | FW  |
|-----------|------|-----|------|------|-----|-----|
| Grid Hist | 20.7 | 4.5 | 3.7  | 51.5 | 4.0 | 9.8 |
| 2021 EPDs | NA   | NA  | NA   | NA   | NA  | NA  |