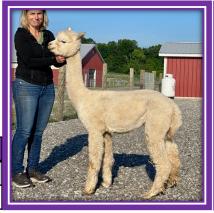

#### 17. Snowmass Silky Orchid (C)

Sire: Snowmass Loro Piana

Dam: Snowmass Royal Transcendence

DOB: 7/25/20

Color: WH Recent Wt: 109.8 Color Genotype: ee AA

Service Sire: Snowmass Oblivion

Color Genotype: ee Aa3

Status: Breeding Due Date: TBD

|              | AFD   | SD    | %>30  | Curv | SL   | FW   |
|--------------|-------|-------|-------|------|------|------|
| 22 Grid Hist | 18.6  | 4.0   | 1.6   | 50.7 | 4.5  | 7.1  |
| 2021 EPDs    | -2.46 | -0.47 | -5.28 | 6.24 | 0.21 | 0.67 |