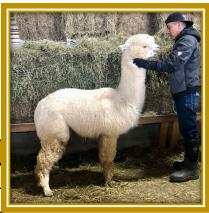

### 1. Snowmass Tahitian Song Bird (C)

Sire: Snowmass Rock Solid Dam: Snowmass Magic Sunset XX

DOB: 9/22/20 Color: MB Recent Wt: 135.5

Color Genotype: EE Aa3

Service Sire: Snowmass **Enchanted Wave** 

Color Genotype: Ee Aa1 Status: Confirmed Due Date: 5/14/23

|           | AFD  | SD  | %>30 | Curv | SL  | FW  |
|-----------|------|-----|------|------|-----|-----|
| Grid Hist | 20.7 | 4.5 | 3.7  | 51.5 | 4.0 | 9.8 |
| 2021 EPDs | NA   | NA  | NA   | NA   | NA  | NA  |