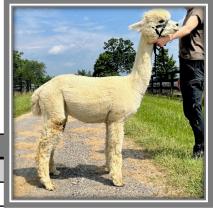

#### 5. Accoyo America Malia (N)

Sire: Amber Autumn Malachite Dam: NPA Peruvian Cheyenne

DOB: 9/8/20

Color: WH Recent Wt: 102.0 Color Genotype: ee Aa2

Service Sire: Accoyo America Polar Storm Color Genotype: ee Aa1

Status: Breeding Due Date: TBD

|              | AFD   | SD    | %>30  | Curv | SL    | FW   |
|--------------|-------|-------|-------|------|-------|------|
| 22 Grid Hist | 17.3  | 3.5   | 0.5   | 52.0 | 4.0   | 5.0  |
| 2021 EPDs    | -1.12 | -0.40 | -4.35 | 2.99 | -1.44 | 0.48 |