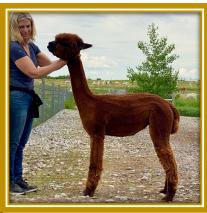

### 1. Snowmass Tahitian Song Bird (C)

Sire: Snowmass Rock Solid Dam: Snowmass Magic Sunset XX

DOB: 9/22/20 Color: MB Recent Wt: 135.5

Color Genotype: EE Aa3

Service Sire: Snowmass **Enchanted Wave** 

Color Genotype: Ee Aa1 Status: Confirmed Due Date: 5/14/23