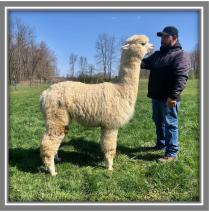

#### 5. Accoyo America Malia (N)

Sire: Amber Autumn Malachite Dam: NPA Peruvian Cheyenne

DOB: 9/8/20

Color: WH Recent Wt: 102.0 Color Genotype: ee Aa2

Service Sire: Accoyo America Polar Storm Color Genotype: ee Aa1

Status: Breeding Due Date: TBD

|              | AFD   | SD    | %>30  | Curv | SL    | FW   |
|--------------|-------|-------|-------|------|-------|------|
| 22 Grid Hist | 17.3  | 3.5   | 0.5   | 52.0 | 4.0   | 5.0  |
| 2021 EPDs    | -1.12 | -0.40 | -4.35 | 2.99 | -1.44 | 0.48 |