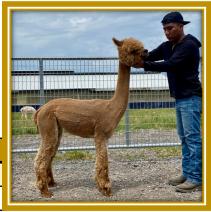

### 1. Snowmass Tahitian Song Bird (C)

Sire: Snowmass Rock Solid Dam: Snowmass Magic Sunset XX

DOB: 9/22/20 Color: MB Recent Wt: 135.5

Color Genotype: EE Aa3

Service Sire: Snowmass **Enchanted Wave** 

Color Genotype: Ee Aa1 Status: Confirmed Due Date: 5/14/23

|           | AFD  | SD  | %>30 | Curv | SL  | FW  |
|-----------|------|-----|------|------|-----|-----|
| Grid Hist | 20.7 | 4.5 | 3.7  | 51.5 | 4.0 | 9.8 |
| 2021 EPDs | NA   | NA  | NA   | NA   | NA  | NA  |