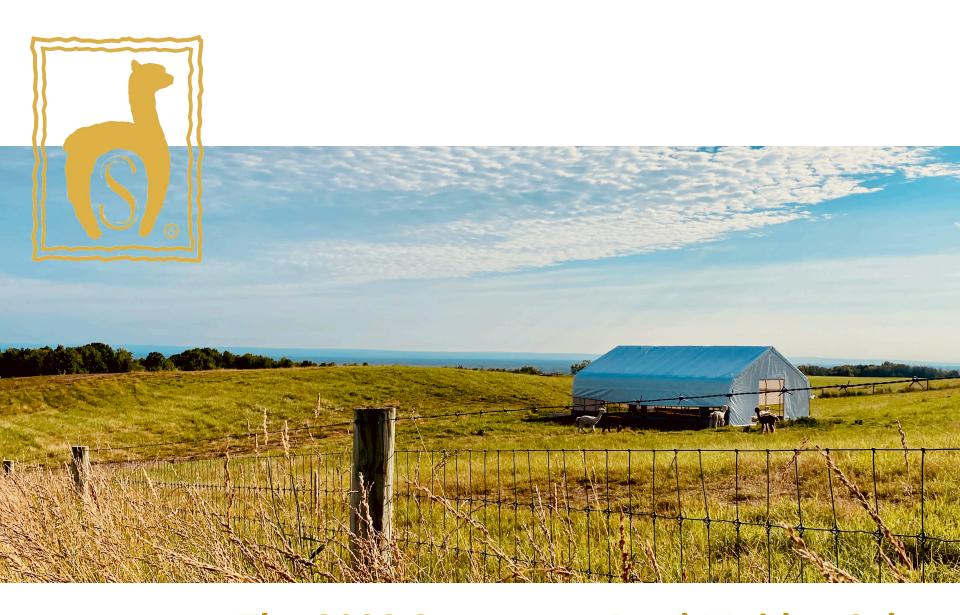

The 2022 Snowmass Bred Maiden Sale
August 9 – September 15, 2022



# The 2022 Bred Maiden Sale



We are excited to offer you 54 females in this year's bred maiden sale. As was the case in our first bred maiden sale last year, we will sell a maximum of half of these females during the sale period. This ensures that whether you are the first or last buyer to purchase an animal in the sale, you will select from a deep pool of animals with superior genetics. *Unlike last year, this year's sale begins with your receipt of this catalog*. If you see an animal you would like to own, you can purchase it right away. Our contact information appears on the last page of this catalog.

The females offered are currently being exposed or confirmed bred to our top herdsires, including the 2022 and 2019