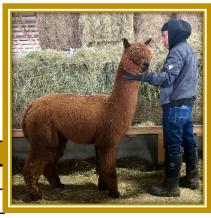

: Snowmass Legends Vintage

DOB: 10/18/20

Color: WH Recent Wt: 106.4

Color Genotype: ee AA

|              | AFD  | SD  | %>30 | Curv | SL  | FW  |
|--------------|------|-----|------|------|-----|-----|
| 22 Grid Hist | 20.2 | 4.6 | 2.0  | 48.6 | 5.0 | 5.7 |
| 2021 EPDs    | NA   | NA  | NA   | NA   | NA  | NA  |





#### 52. Snowmass Skye Song (C)

Sire: Snowmass Velvet Legacy XX

Dam: Snowmass Skye

DOB: 9/17/20 Color: LB Recent Wt: 135.9

Color: LB Recent Wt: 135.9

Service Sire: Snowmass Royal Impact

Color Genotype: ee Aa1

Status: Confirmed Due Date: 5/8/22

|              | AFD  | SD  | %>30 | Curv | SL  | FW  |
|--------------|------|-----|------|------|-----|-----|
| 22 Grid Hist | 19.9 | 4.0 | 1.4  | 49.3 | 3.5 | 7.1 |
| 2021 EPDs    | NA   | NA  | NA   | NA   | NA  | NA  |





#### 53. Snowmass Golden Charisma (C)

Sire: Snowmass Orogold
Dam: Snowmass Velvet Charisma

DOB: 9/9/20

Color: LB Recent Wt: 147.0 Color Genotype: EE AA Service Sire: Snowmass Enchanted Wave Color Genotype: Ee Aa1

Status: Confirmed
Due Date: 5/2/22

|              | AFD  | SD  | %>30 | Curv | SL  | FW  |
|--------------|------|-----|------|------|-----|-----|
| 22 Grid Hist | 20.3 | 5.1 | 3.8  | 51.0 | 4.0 | 7.6 |
| 2021 EPDs    | NA   | NA  | NA   | NA   | NA  | NA  |





### 54. Snowmass Lover's Moon (C)

Sire: Snowmass Lovers Legacy XX Dam: Snowmass Soleil Moon XX

DOB: 6/23/20

Color: WH Recent Wt: 94.0 Color Genotype: ee Aa2

Service Sire: Snowmass Crystal Code

Color Genotype: ee AA Status: Breeding

Due Date:

|              | AFD   | SD    | %>30  | Curv | SL   | FW   |
|--