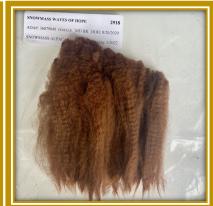

#### 28. Snowmass Waves of Hope (C)

Sire: Snowmass Enchanted Wave Dam: Snowmass Velvet Hope

DOB: 8/20/20

Color: MB Recent Wt: 125.9 Color Genotype: EE AA Service Sire: Global Solutions Color Genotype: ee AA

Status: Breeding

Due Date: TBD

|              | AFD  | SD  | %>30 | Curv | SL  | FW  |
|--------------|------|-----|------|------|-----|-----|
| 22 Grid Hist | 27.7 | 5.5 | 28.4 | 43.9 | 4.0 | 8.2 |
| 2021 EPDs    | NA   | NA  | NA   | NA   | NA  | NA  |