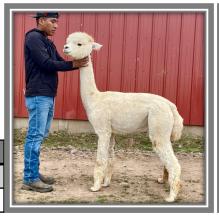

#### 2. Snowmass Bridal Delight (C)

Sire: Snowmass Boutineer

Dam: Snowmass Samurai's Delight

DOB: 10/2/20

Color: BG Recent Wt: 136.7 Color Genotype: ee AA

Service Sire: Snowmass D'Angelo

Color Genotype: ee AA

Status: Breeding Due Date: TBD

|              | AFD  | SD  | %>30 | Curv | SL  | FW   |
|--------------|------|-----|------|------|-----|------|
| 22 Grid Hist | 21.7 | 4.4 | 3.4  | 48.2 | 6.0 | 10.1 |
| 2021 EPDs    | NA   | NA  | NA   | NA   | NA  | NA   |