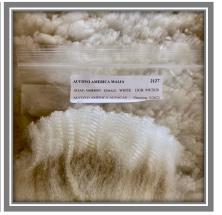

#### 5. Accoyo America Malia (N)

Sire: Amber Autumn Malachite Dam: NPA Peruvian Cheyenne

DOB: 9/8/20

Color: WH Recent Wt: 102.0 Color Genotype: ee Aa2

Service Sire: Accoyo America Polar Storm Color Genotype: ee Aa1

Status: Breeding Due Date: TBD

|              | AFD   | SD    | %>30  | Curv | SL    | FW   |
|--------------|-------|-------|-------|------|-------|------|
| 22 Grid Hist | 17.3  | 3.5   | 0.5   | 52.0 | 4.0   | 5.0  |
| 2021 EPDs    | -1.12 | -0.40 | -4.35 | 2.99 | -1.44 | 0.48 |