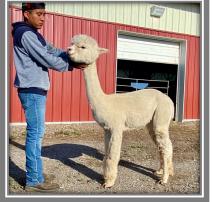

The 2022 Snowmass Bred Maiden Sale
August 9 – September 15, 2022

# The 2022 Bred Maiden Sale

We are excited to offer you 54 females in this year's bred maiden sale. As was the case in our first bred maiden sale last year, we will sell a maximum of half of these females during the sale period. This ensures that whether you are the first or last buyer to purchase an animal in the sale, you will select from a deep pool of animals with superior genetics. *Unlike last year, this year's sale begins with your receipt of this catalog*. If you see an animal you would like to own, you can purchase it right away. Our contact information appears on the last page of this catalog.