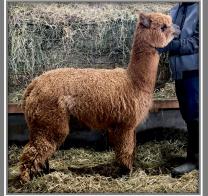

#### 5. Accoyo America Malia (N)

Sire: Amber Autumn Malachite Dam: NPA Peruvian Cheyenne

DOB: 9/8/20

Color: WH Recent Wt: 102.0 Color Genotype: ee Aa2

Service Sire: Accoyo America Polar Storm Color Genotype: ee Aa1

Status: Breeding Due Date: TBD

|              | AFD   | SD    | %>30  | Curv | SL    | FW   |
|--------------|-------|-------|-------|------|-------|------|
| 22 Grid Hist | 17.3  | 3.5   | 0.5   | 52.0 | 4.0   | 5.0  |
| 2021 EPDs    | -1.12 | -0.40 | -4.35 | 2.99 | -1.44 | 0.48 |