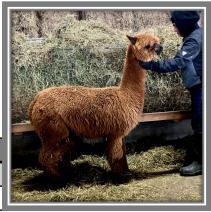

The 2022 Snowmass Bred Maiden Sale
August 9 – September 15, 2022

# The 2022 Bred Maiden Sale

We are excited to offer you 54 females in this year's bred maiden sale. As was the case in our first bred maiden sale last year, we will sell a maximum of half of these females during the sale period. This ensures that whether you are the first or last buyer to purchase an animal in the sale, you will select from a deep pool of animals with superior genetics. *Unlike last year, this year's sale begins with your receipt of this catalog*. If you see an animal you would like to own, you can purchase it right away. Our contact information appears on the last page of this catalog.