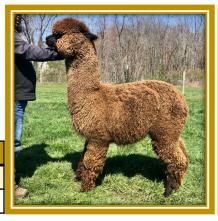

### 1. Snowmass Tahitian Song Bird (C)

Sire: Snowmass Rock Solid Dam: Snowmass Magic Sunset XX

DOB: 9/22/20 Color: MB Recent Wt: 135.5

Color Genotype: EE Aa3

Service Sire: Snowmass **Enchanted Wave** 

Color Genotype: Ee Aa1 Status: Confirmed Due Date: 5/14/23