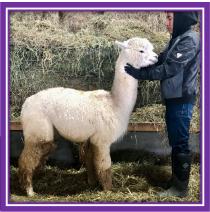

#### 2. Snowmass Bridal Delight (C)

Sire: Snowmass Boutineer

Dam: Snowmass Samurai's Delight

DOB: 10/2/20

Color: BG Recent Wt: 136.7 Color Genotype: ee AA

Service Sire: Snowmass D'Angelo

Color Genotype: ee AA

Status: Breeding Due Date: TBD

|              | AFD  | SD  | %>30 | Curv | SL  | FW   |
|--------------|------|-----|------|------|-----|------|
| 22 Grid Hist | 21.7 | 4.4 | 3.4  | 48.2 | 6.0 | 10.1 |
| 2021 EPDs    | NA   | NA  | NA   | NA   | NA  | NA   |