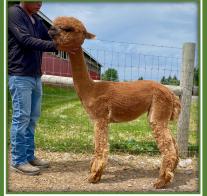

#### 13. Snowmass Crimson Grace (C)

Sire: Snowmass Majestic Paramount Dam: Snowmass Crimson Velvet

DOB: 8/4/20

Recent Wt: 130.1 Color: MB

Color Genotype: EE Aa3

Service Sire: Snowmass Lover's Spartan

Color Genotype: Ee AA